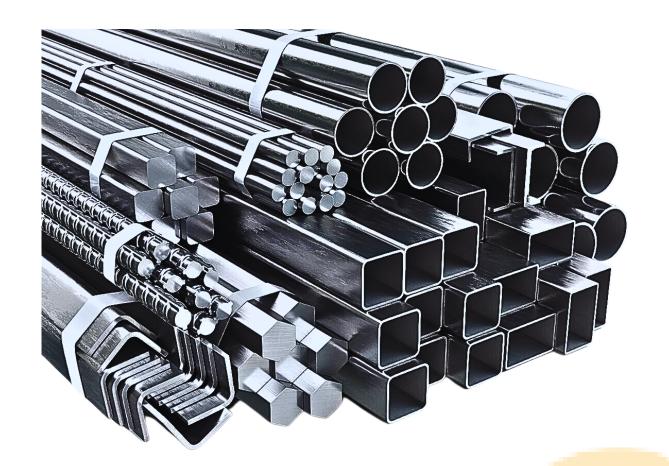

#### STEEL PIPE AND TUBES

- CS & MS: Seamless, ERW, Welded, Galvanized, Boiler Tubes.
- IBR Pipes & Tubes.
- SS: Austenitic SS 304, SS 316, SS 321,
  Ferritic SS 409 430 439, Martensitic SS 410 420, Duplex SS 2205 2507.

#### MOC - STAINLESS STEEL & MILD STEEL

- I-Beam
- C-Channel
- Angle
- Plates
- Sheets
- Box Beams
- Rectangular Hollow Sections
- Square Hollow Sections
- Circular Hollow Sections
- Round Pipes
- Box Pipes
- Rods
- Gratings
- Chequered Plates
- Flats