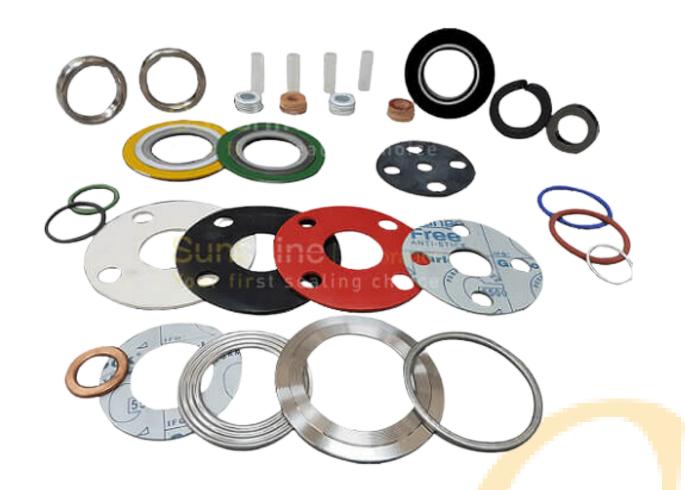

#### **GASKETS**

- Spiral Wound Gaskets
- Non-Metallic Gaskets
- Gaskets Sheets
- Compressed Fiber Gaskets
- Rubber Gaskets