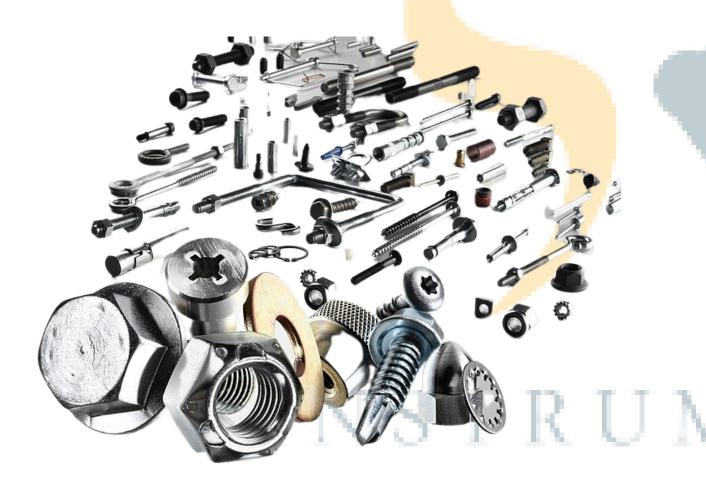

#### Fastners

- Bolts
- Nuts
- Washers
- Screws
- Rivets
- Anchor Bolts
- Studs
- U-Bolt
- J-Bolt
- Self-Threading Screw etc,