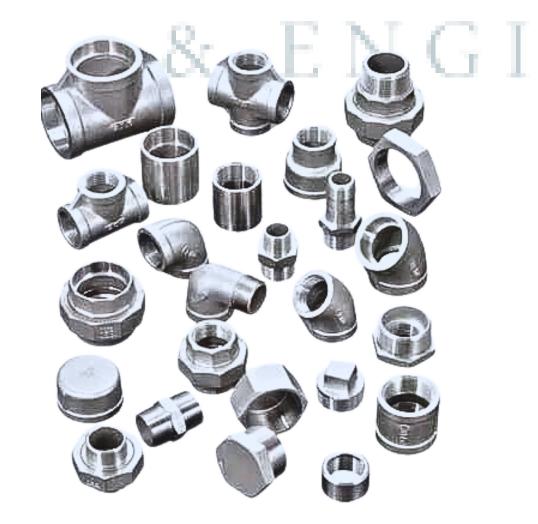

#### PIPE FITTINGS

- Elbow
- Tee
- Coupling
- Nipples
- Union
- **.** .
- Reducer
- End Cap
- Plug
- Cross

- All type of Flanges
- Stub End
- Y-Strainer
- Pre-Fabricated Spools
- Manifolds
- Spacers and Spectacle Blinds
- Weldolet
- Threadolet