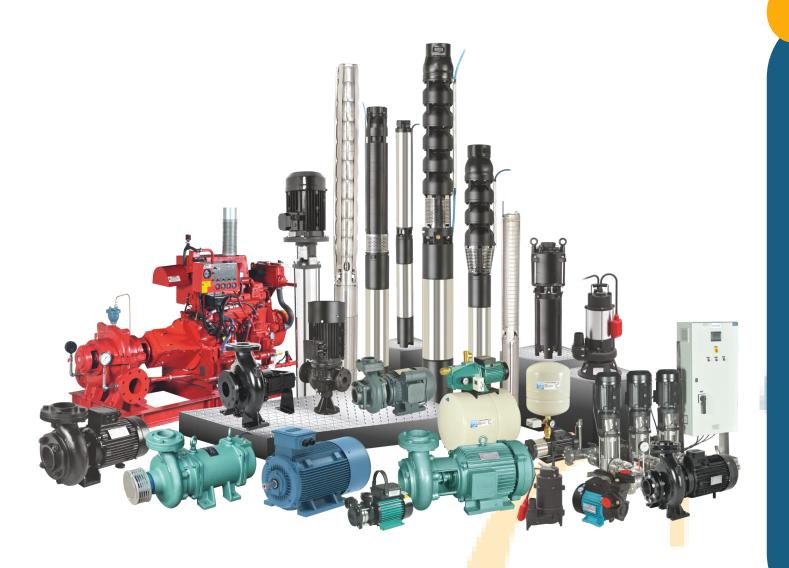

#### **PUMP**

- Centrifugal Pump
- Submersible Pump
- Reciprocating Pump
- Diaphragm Pump
- Rotary Vane Pump
- Screw Pump
- Piston Pump
- Vacuum Pump
- Dosing Pump
- Fire Pump
- Booster Pump
- Irrigation Pump
- Diesel Pump
- Mono block Pump