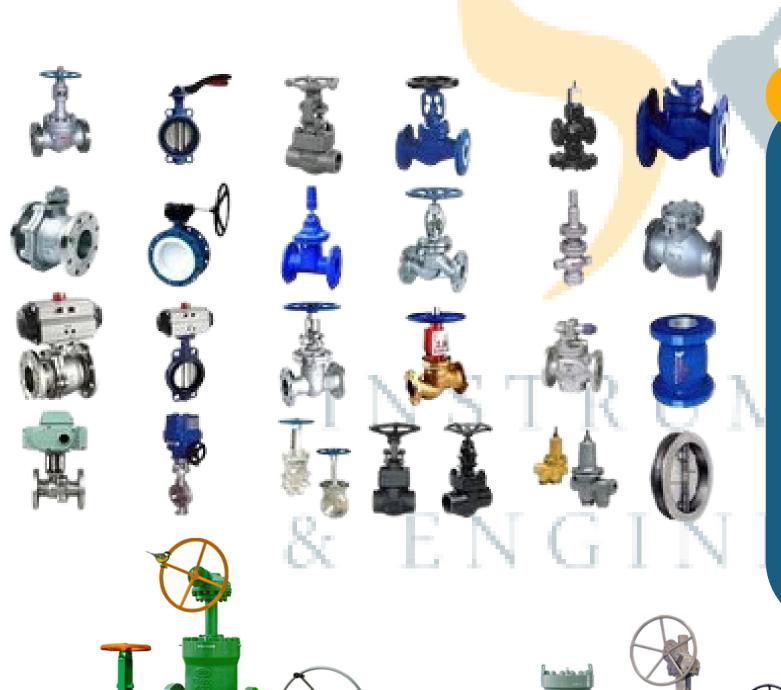

#### **VALVES**

TYPES - Flanged End, SW, BW & Threaded

- Ball Valve
- Gate Valve
- Globe Valve
- Check Valve
- Butterfly Valve
- Diaphragm Valve
- Needle Valve
- Pressure Relief Valve
- Safety Valve
- Solenoid Valve