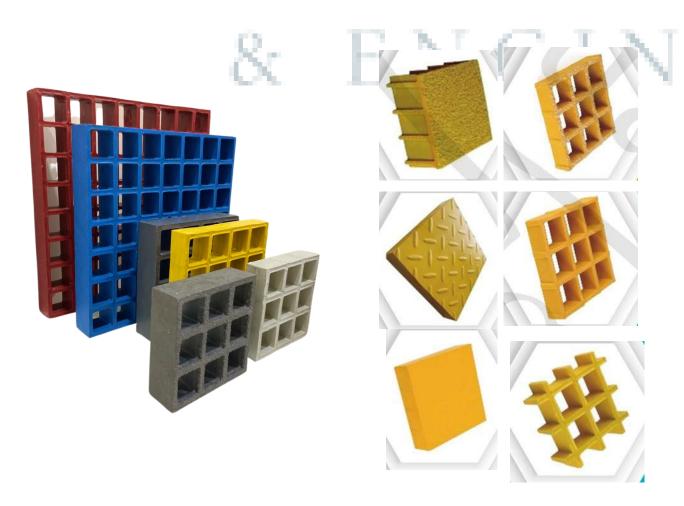

#### FRP GRATINGS

FRP Gratings Sheet & Platform Steps All Type of Grating Clamps

#### Resin Types

- Smooth Surface
- Gritted Surface
- Meniscus Surface

#### **Cover Types**

- Gritted Top Cover
- Cheker Plate Top Cover
- Polished Top Cover

**(** +91-875-876-2324, +91-875-876-2425