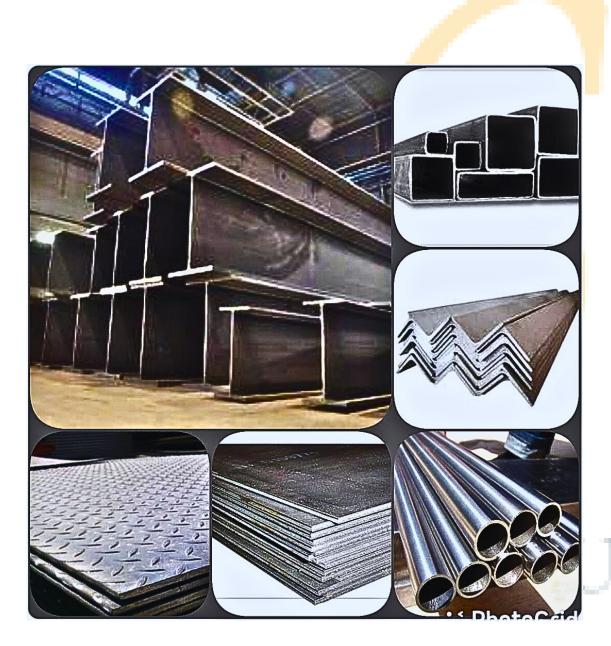

#### STRUCTURAL STEEL

#### MOC - STAINLESS STEEL & MILD STEEL

- I-Beam
- C-Channel
- Angle
- Plates
- Sheets
- Box Beams
- Rectangular Hollow Sections
- Square Hollow Sections
- Circular Hollow Sections
- Round Pipes
- Box Pipes
- Rods
- Gratings
- Chequered Plates
- Flats