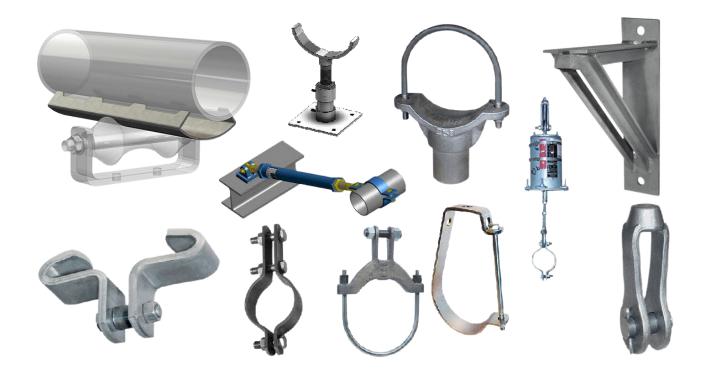

el
- Angle
- Plates
- Sheets
- Box Beams
- Rectangular Hollow Sections
- Square Hollow Sections
- Circular Hollow Sections
- Round Pipes
- Box Pipes
- Rods
- Gratings
- Chequered Plates
- Flats

(AND AS PER YOUR REQUIREMENTS)

# MENTS



#### FRP GRATINGS

FRP Gratings Sheet & Platform Steps All Type of Grating Clamps

#### Resin Types

- Smooth Surface
- Gritted Surface
- Meniscus Surface

#### **Cover Types**

- Gritted Top Cover
- Cheker Plate Top Cover
- Polished Top Cover

**(** +91-875-876-2324, +91-875-876-2425



#### **GASKETS**

- Spiral Wound Gaskets
- Non-Metallic Gaskets
- Gaskets Sheets
- Compressed Fiber Gaskets
- Rubber Gaskets



#### Fastners

- Bolts
- Nuts
- Washers
- Screws
- Rivets
- Anchor Bolts
- Studs
- U-Bolt
- J-Bolt
- Self-Threading Screw etc,

# & ENGINEERING



#### **CLAMPS**

- Standard Pipe Clamps
- U-Clamps





#### **PUMP**

- Centrifugal Pump
- Submersible Pump
- Reciprocating Pump
- Diaphragm Pump
- Rotary Vane Pump
- Screw Pump
- Piston Pump
- Vacuum Pump
- Dosing Pump
- Fire Pump
- Booster Pump
- Irrigation Pump
- Diesel Pump
- Mono block Pump



#### **VALVES**

TYPES - Flanged End, SW, BW & Threaded

- Ball Valve
- Gate Valve
- Globe Valve
- Check Valve
- Butterfly Valve
- Diaphragm Valve
- Needle Valve
- Pressure Relief Valve
- Safety Valve
- Solenoid Valve